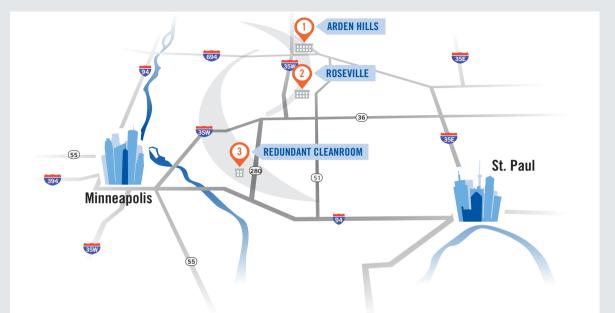

## **ARDEN HILLS**

4200 W. Round Lake Rd. Arden Hills, MN 55112

Global headquarters and hubs for marketing, engineering and manufacturing for thermal management and medical and industrial products

## **ROSEVILLE**

2820 Cleveland Ave. Roseville, MN 55113

Biopharma head office and primary cleanroom manufacturing facility

## REDUNDANT CLEANROOM

504 Malcolm Ave. SE Minneapolis, MN 55414 Biopharma production

TWIN CITIES U.S. CAMPUS WITH PRODUCTION, SHIPPING AND CORPORATE OFFICES

OPERATIONS IN GERMANY AND CHINA
SALES OFFICES IN 14 COUNTRIES